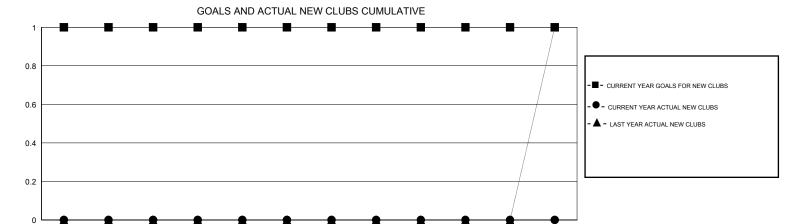

## MONTHLY MEMBERSHIP PROGRESS REPORT

District 310 A2

Results as of: 9/30/2016

GMT: SURANGRAT VARDHANABHUTI

LOCATION THAILAND

GMT CA 5

| Clubs         |                  |                   |                  |                  | Members               |                    |                                     |                    |                  |  |
|---------------|------------------|-------------------|------------------|------------------|-----------------------|--------------------|-------------------------------------|--------------------|------------------|--|
|               | RESUI            | LTS FOR 2016-2017 |                  |                  | RESULTS FOR 2016-2017 |                    |                                     |                    |                  |  |
| QUARTER       | NEW CLUB<br>GOAL | NEW CLUBS         | DROPPED<br>CLUBS | NET<br>GAIN/LOSS | QUARTER               | NEW MEMBER<br>GOAL | CHARTER AND<br>NEW MEMBERS<br>ADDED | DROPPED<br>MEMBERS | NET<br>GAIN/LOSS |  |
| JULY/AUG/SEPT | 1                | 0                 | 0                | 0                | JULY/AUG/SEPT         | 53                 | 28                                  | 18                 | 10               |  |
| OCT/NOV/DEC   | 0                | 0                 | 0                | 0                | OCT/NOV/DEC           | 36                 | 0                                   | 0                  | 0                |  |
| JAN/FEB/MAR   | 0                | 0                 | 0                | 0                | JAN/FEB/MAR           | 8                  | 0                                   | 0                  | 0                |  |
| APR/MAY/JUNE  | 0                | 0                 | 0                | 0                | APR/MAY/JUNE          | -32                | 0                                   | 0                  | 0                |  |