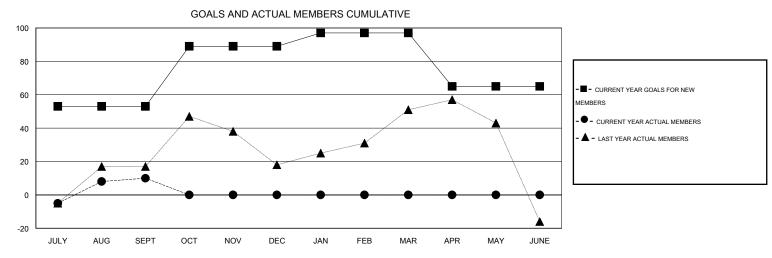

JULY

AUG

SEPT

OCT

NOV

DEC

JAN

FEB

MAR

APR

MAY

JUNE

## MONTHLY MEMBERSHIP PROGRESS REPORT

District 310 A2

Results as of: 9/30/2016

GMT: SURANGRAT VARDHANABHUTI

LOCATION THAILAND

GMT CA 5

| Clubs         |                  |                   |                  |                  | Members               |                    |                                     |                    |                  |  |
|---------------|------------------|-------------------|------------------|------------------|-----------------------|--------------------|-------------------------------------|--------------------|------------------|--|
|               | RESUI            | LTS FOR 2016-2017 |                  |                  | RESULTS FOR 2016-2017 |                    |                                     |                    |                  |  |
| QUARTER       | NEW CLUB<br>GOAL | NEW CLUBS         | DROPPED<br>CLUBS | NET<br>GAIN/LOSS | QUARTER               | NEW MEMBER<br>GOAL | CHARTER AND<br>NEW MEMBERS<br>ADDED | DROPPED<br>MEMBERS | NET<br>GAIN/LOSS |  |
| JULY/AUG/SEPT | 1                | 0                 | 0                | 0                | JULY/AUG/SEPT         | 53                 | 28                                  | 18                 | 10               |  |
| OCT/NOV/DEC   | 0                | 0                 | 0                | 0                | OCT/NOV/DEC           | 36                 | 0                                   | 0                  | 0                |  |
| JAN/FEB/MAR   | 0                | 0                 | 0                | 0                | JAN/FEB/MAR           | 8                  | 0                                   | 0                  | 0                |  |
| APR/MAY/JUNE  | 0                | 0                 | 0                | 0                | APR/MAY/JUNE          | -32                | 0                                   | 0                  | 0                |  |